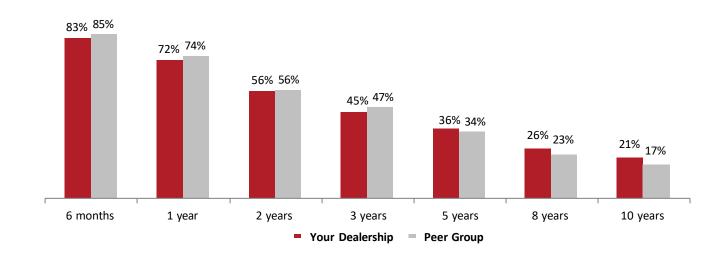

s   |                      |  |  |
| Median Tenure          | Service B-Tech     | 4.6 yrs    | 3.5 yrs   |                      |  |  |
| Three-year Retention   | Service B-Tech     | 63.6 %     | 54.4 %    |                      |  |  |
| Annualized Turnover    | Service B-Tech     | 24.2 %     | 28.9 %    |                      |  |  |
| Average Compensation   | F&I Manager        | \$137,330  | \$217,649 |                      |  |  |
| Average Compensation   | Parts Counter      | \$41,073   | \$62,407  |                      |  |  |
| Average Compensation   | Office/Admin       | \$35,096   | \$41,493  |                      |  |  |



#### **Retention and Turnover Comparison**

Your Peer Group: 53 Non-Luxury High-Volume Wisconsin Dealers

#### **Retention Profile - All Positions**



#### 2022 Turnover - All Positions



<sup>\*\*</sup> Annualized six-month rolling average employee turnover

#### **Demographic Comparison**

Your Peer Group: 53 Non-Luxury High-Volume Wisconsin Dealers

#### **Turnover by Demographics**



#### **Comparative Compensation Data Sales Positions**

| Sales Manager                       | Average   | % of<br>National | Lower 25% | Median    | Upper 25% | Top 10%   |
|-------------------------------------|-----------|------------------|-----------|-----------|-----------|-----------|
| Your Dealership                     | \$156,264 | 71%              |           |           |           |           |
| All Car Dealers                     | \$218,788 | 100%             | \$147,498 | \$200,872 | \$269,821 | \$350,058 |
| Non-Luxury Hi-Vol.