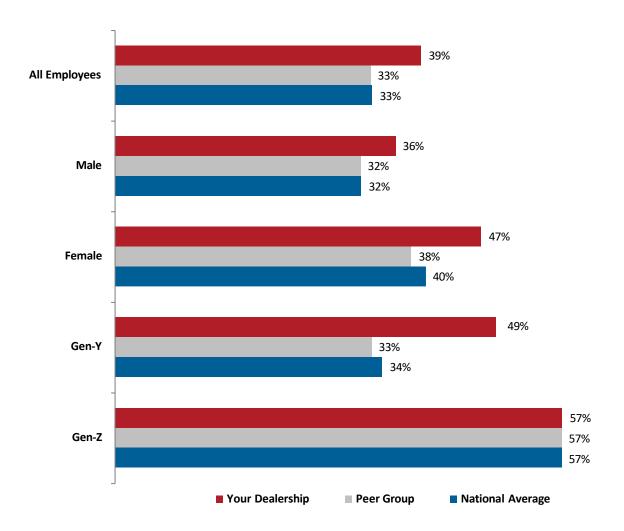

nnualized Turnover    | Service B-Tech     | 24.2 %     | 28.9 %    |                      |  |  |
| Average Compensation   | F&I Manager        | \$137,330  | \$217,649 |                      |  |  |
| Average Compensation   | Parts Counter      | \$41,073   | \$62,407  |                      |  |  |
| Average Compensation   | Office/Admin       | \$35,096   | \$41,493  |                      |  |  |



#### **Retention and Turnover Comparison**

Your Peer Group: 53 Non-Luxury High-Volume Wisconsin Dealers

#### **Retention Profile - All Positions**



#### 2022 Turnover - All Positions



<sup>\*\*</sup> Annualized six-month rolling average employee turnover

#### **Demographic Comparison**

Your Peer Group: 53 Non-Luxury High-Volume Wisconsin Dealers

#### **Turnover by Demographics**



#### **Comparative Compensation Data Sales Positions**

| Sales Manager                       | Average   | % of<br>National | Lower 25% | Median    | Upper 25% | Top 10%   |
|-------------------------------------|-----------|------------------|-----------|-----------|-----------|-----------|
| Your Dealership                     | \$156,264 | 71%              |           |           |           |           |
| All Car Dealers                     | \$218,788 | 100%             | \$147,498 | \$200,872 | \$269,821 | \$350,058 |
| Non-Luxury Hi-Vol.                  | \$251,591 | 115%             | \$175,520 | \$238,023 | \$308,797 | \$392,298 |
| W.N.C. Non-Luxury Hi-Vol.           | \$211,194 | 97%              | \$132,659 | \$189,349 | \$245,266 | \$354,837 |
| Used/CPO Sales Mgr