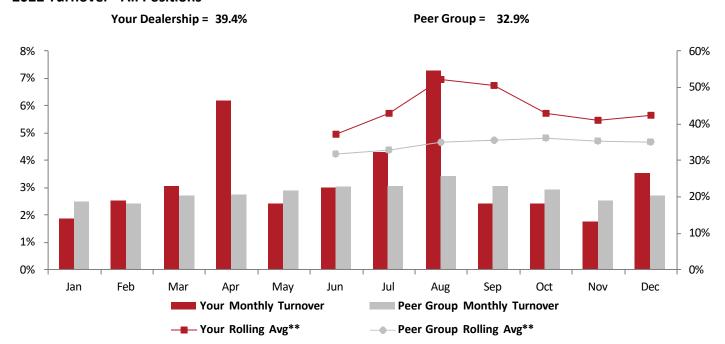

#### 2022 Turnover - All Positions

<sup>\*\*</sup> Annualized six-month rolling average employee turnover